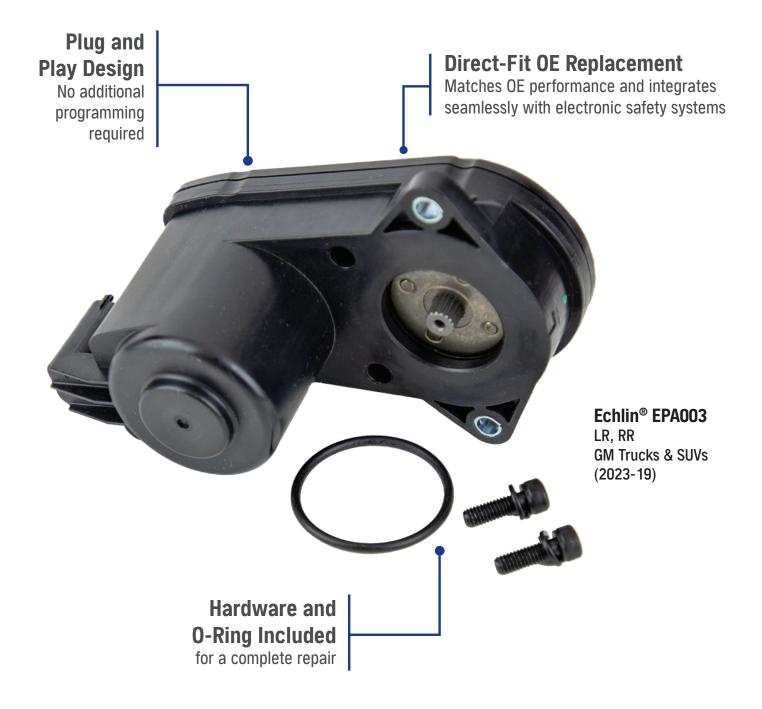

# WHAT'S IN YOUR BOX?

What's inside the Echlin® box... advanced engineering, extensive testing and over 100 years of experience. What's In Your Box?™

On almost all new vehicles, manually operated cable parking brakes have been replaced by electronic parking brake actuators. These new actuators are also an integral part of electronic safety systems such as automatic emergency braking. Echlin® Parking Brake Actuators are engineered and tested to correctly integrate with electronic safety systems so that they can be installed with confidence.

#### **Performance and Durability-Tested on Real Vehicles**

To ensure long-term durability and performance, Echlin<sup>®</sup> Parking Brake Actuators are precision-engineered, and 100% new, never remanufactured. Additionally, they are rigorously tested in the lab and on actual vehicles for optimum performance in all conditions.