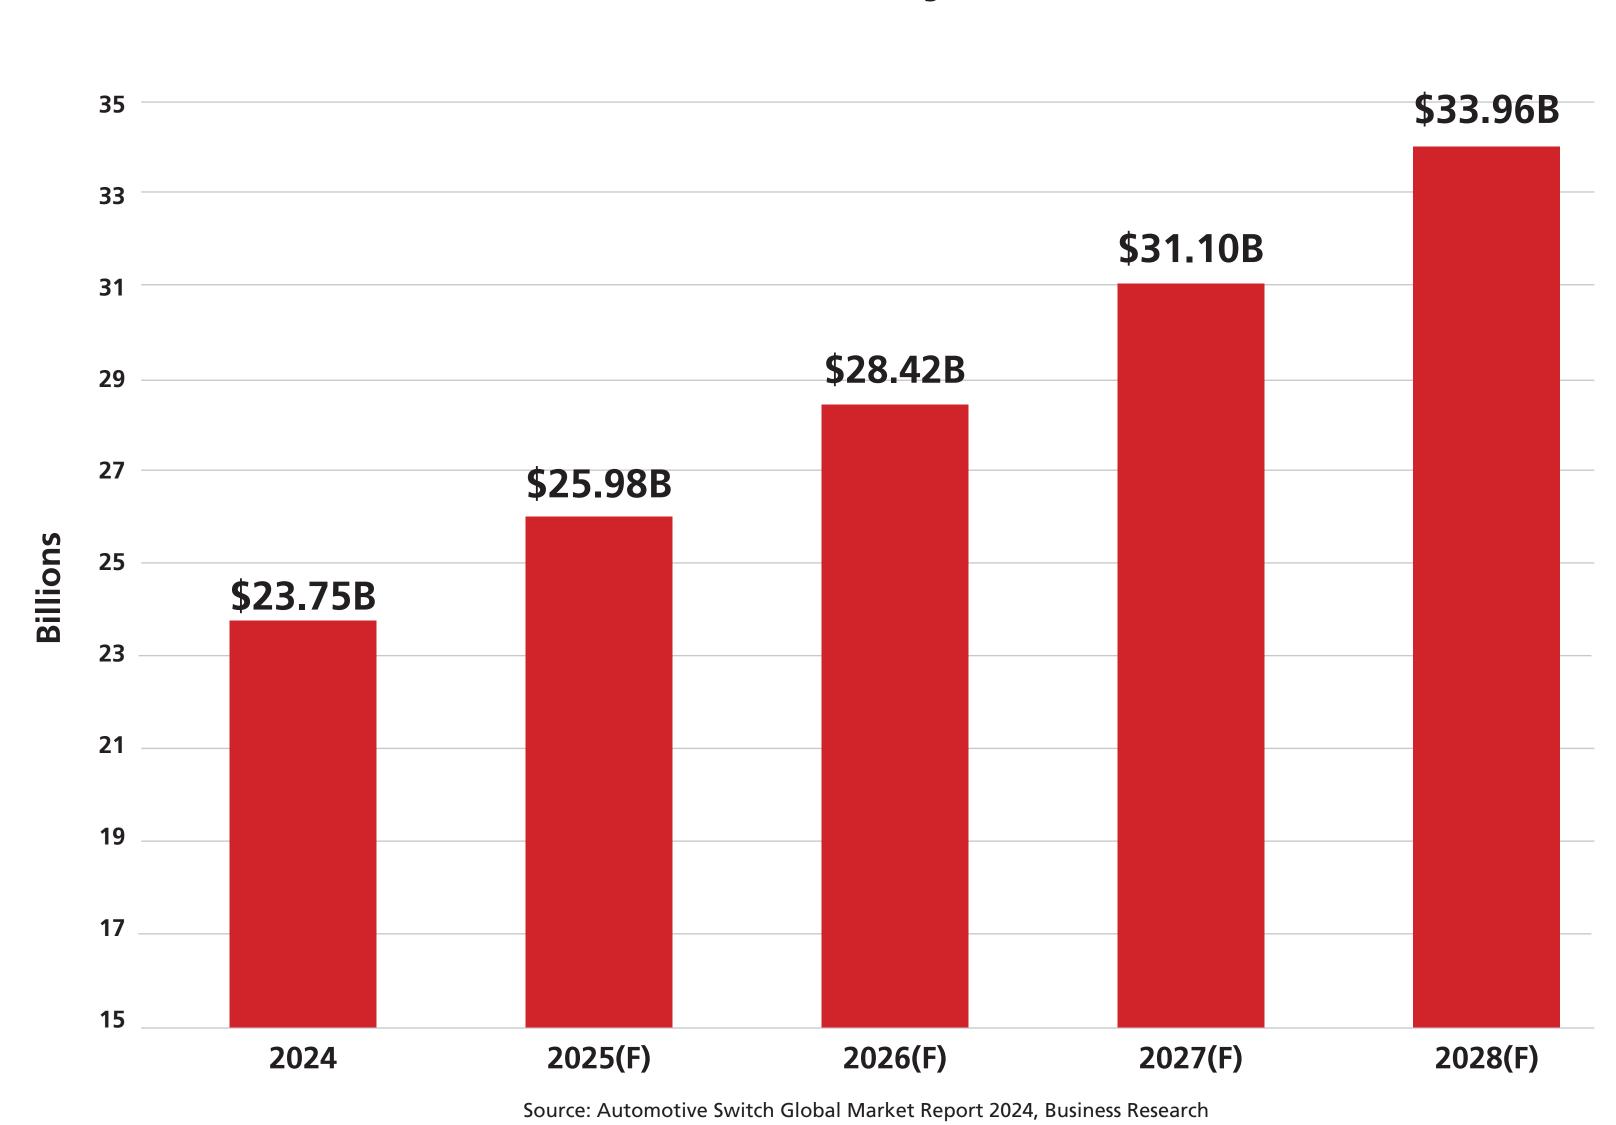

## Growing Market

Driven by electronic safety systems, additional passenger comfort features and infotainment systems, the number and complexity of switches on vehicles continue to grow. These additional switches will help create more service opportunities for both traditional automotive repair facilities and collision repair shops.

### The Automotive Switch Market is Forecasted to Grow 43% by 2028