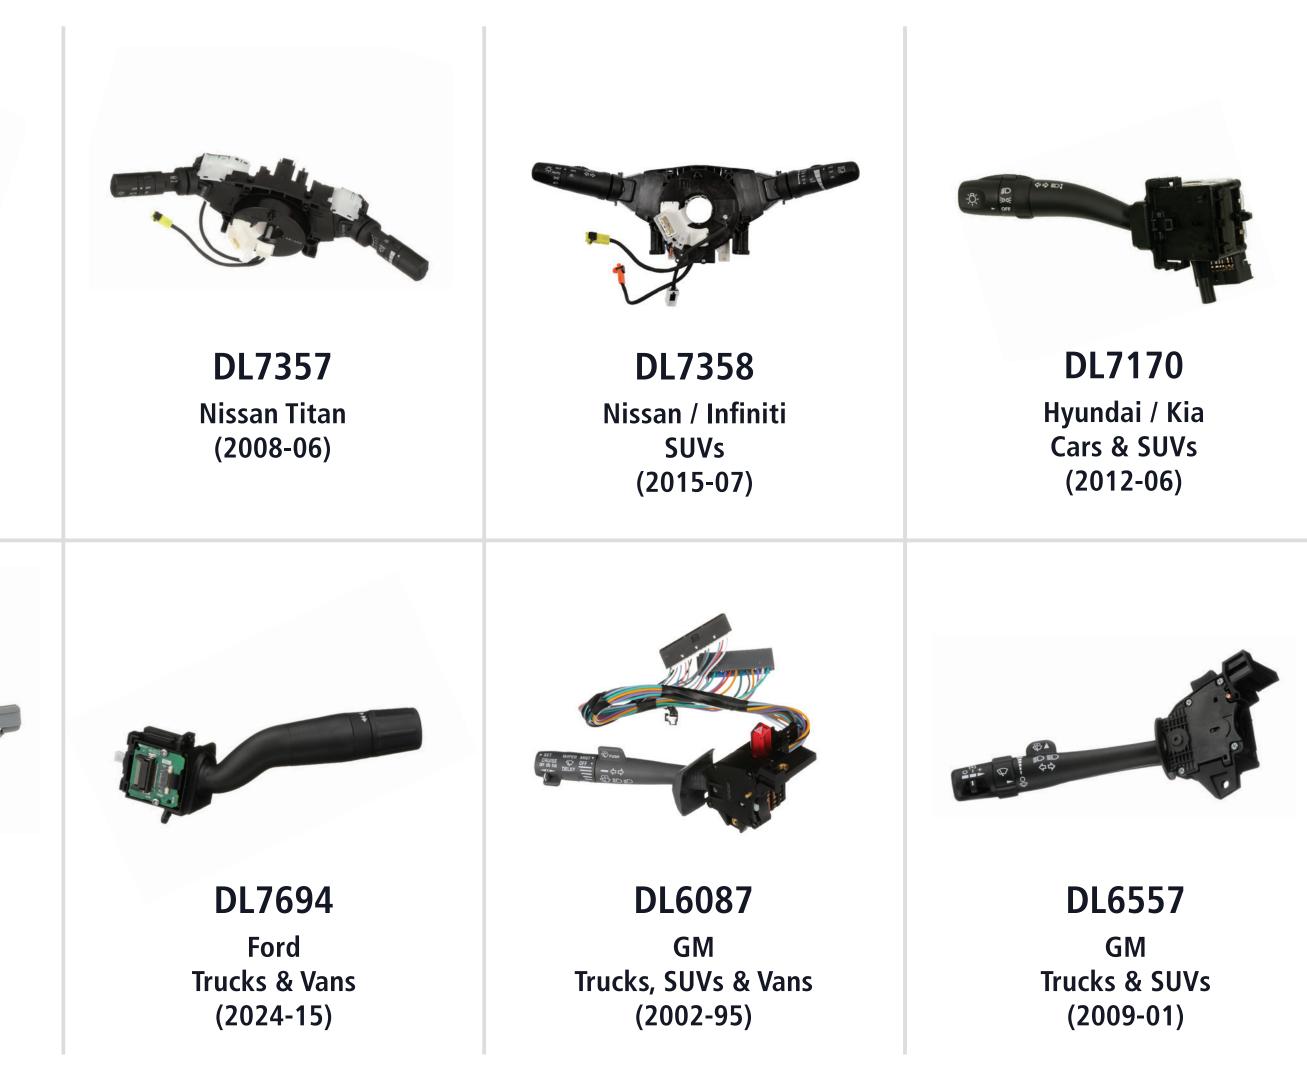

### **Echlin<sup>®</sup> Combination Switches**

## **Top Movers: Combination Switches**

**DL7194** Toyota Cars & SUVs (2015-05)

**DL7330 Nissan Sentra** (2012-07)

### DOMESTIC APPLICATIONS

**DL6803** Ford Cars & Vans (2019-04)

**DL6739** Ford / Lincoln Trucks (2008-05)