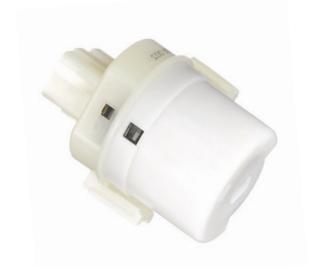

### **Oil Pressure Switches**

Echlin<sup>®</sup> has over 250 Oil Pressure Switches representing almost 270 million repair opportunities. Our industry-leading coverage gets better all the time as we frequently release new Switches for import and domestic vehicles.

For the most recent applications, check the online catalog at NAPAEchlin.com.

Oil pressure switches are critical to monitoring the health of engine oiling systems. Echlin<sup>®</sup> Oil Pressure Switches undergo computercontrolled calibration to ensure precise performance in all conditions.