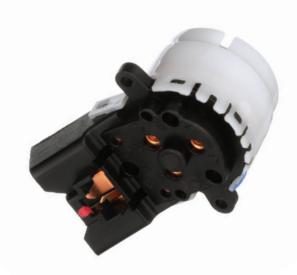

### **Oil Pressure Switches**

Echlin<sup>®</sup> has over 250 Oil Pressure Switches representing almost 270 million repair opportunities. Our industry-leading coverage gets better all the time as we frequently release new Switches for import and domestic vehicles.

For the most recent applications, check the online catalog at NAPAEchlin.com.

Oil pressure switches are critical to monitoring the health of engine oiling systems. Echlin<sup>®</sup> Oil Pressure Switches undergo computercontrolled calibration to ensure precise performance in all conditions.

**Easier Installation** 

Includes pre-applied thread sealant for an easy installation

**Accurate Pressure Reading** 

Thick, film-printed circuits are calibrated using a laser-etching welding system, which ensures accurate reading of oil pressure

### **Echlin<sup>®</sup> Oil Pressure Switches**

NAPAEchlin.com

all operating conditions