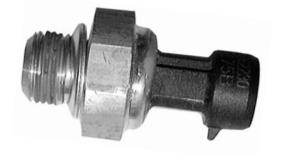

### **Oil Pressure Switches**

Echlin<sup>®</sup> has over 250 Oil Pressure Switches representing almost 270 million repair opportunities. Our industry-leading coverage gets better all the time as we frequently release new Switches for import and domestic vehicles.

For the most recent applications, check the online catalog at NAPAEchlin.com.

Oil pressure switches are critical to monitoring the health of engine oiling systems. Echlin<sup>®</sup> Oil Pressure Switches undergo computercontrolled calibration to ensure precise performance in all conditions.

**Easier Installation** 

Includes pre-applied thread sealant for an easy installation

**Accurate Pressure Reading** 

Thick, film-printed circuits are calibrated using a laser-etching welding system, which ensures accurate reading of oil pressure

### **Echlin<sup>®</sup> Oil Pressure Switches**

NAPAEchlin.com

all operating conditions