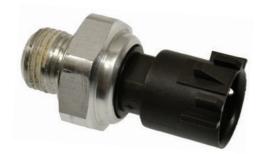

### **Oil Pressure Switches**

Echlin<sup>®</sup> has over 250 Oil Pressure Switches representing almost 270 million repair opportunities. Our industry-leading coverage gets better all the time as we frequently release new Switches for import and domestic vehicles.

For the most recent applications, check the online catalog at NAPAEchlin.com.

Oil pressure switches are critical to monitoring the health of engine oiling systems. Echlin<sup>®</sup> Oil Pressure Switches undergo computercontrolled calibration to ensure precise performance in all conditions.

**Easier Installation** 

Includes pre-applied thread sealant for an easy installation

**Accurate Pressure Reading** 

Thick, film-printed circuits are calibrated using a laser-etching welding system, which ensures accurate reading of oil pressure

### **Echlin<sup>®</sup> Oil Pressure Switches**

NAPAEchlin.com

all operating conditions