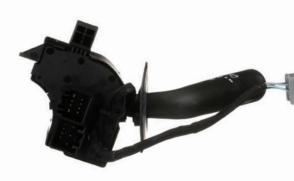

### **Echlin<sup>®</sup> Combination Switches**

## **Top Movers: Combination Switches**

**DL7194** Toyota Cars & SUVs (2015-05)

**DL7330 Nissan Sentra** (2012-07)