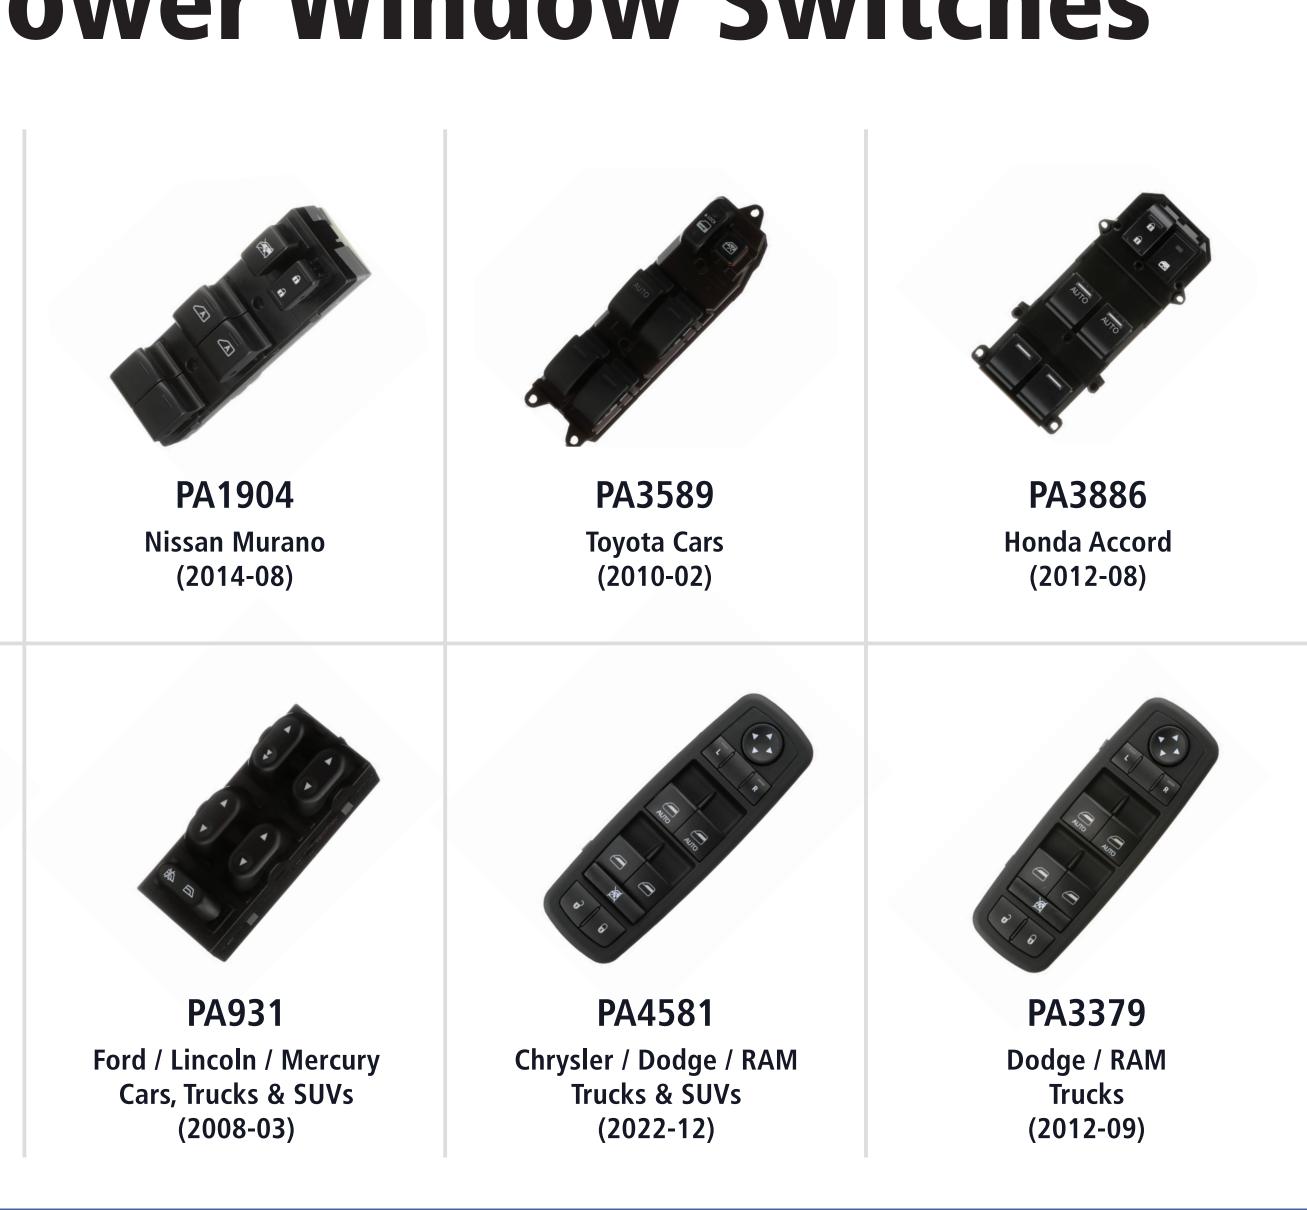

## **Top Movers: Power Window Switches**

Echlin<sup>®</sup> Relays are the product of highquality design, manufacturing and testing. With over 1,300 different Relays available, Echlin<sup>®</sup> has the Relay you want with the quality and performance your customers need.