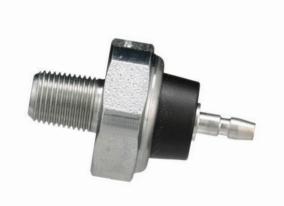

### **Oil Pressure Switches**

Echlin<sup>®</sup> has over 250 Oil Pressure Switches representing almost 270 million repair opportunities. Our industry-leading coverage gets better all the time as we frequently release new Switches for import and domestic vehicles.

For the most recent applications, check the online catalog at NAPAEchlin.com.

Oil pressure switches are critical to monitoring the health of engine oiling systems. Echlin<sup>®</sup> Oil Pressure Switches undergo computercontrolled calibration to ensure precise performance in all conditions.

**Easier Installation** 

Includes pre-applied thread sealant for an easy installation

**Accurate Pressure Reading** 

Thick, film-printed circuits are calibrated using a laser-etching welding system, which ensures accurate reading of oil pressure

### **Echlin<sup>®</sup> Oil Pressure Switches**

NAPAEchlin.com

all operating conditions