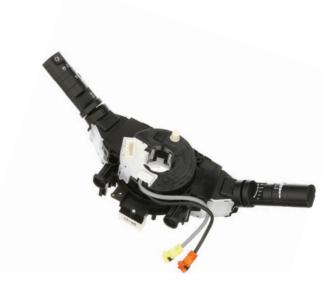

### **Echlin<sup>®</sup> Combination Switches**

## **Top Movers: Combination Switches**

**DL7194** Toyota Cars & SUVs (2015-05)

**DL7330 Nissan Sentra** (2012-07)