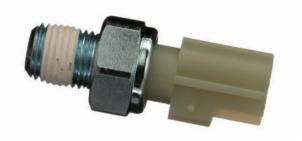

### **Oil Pressure Switches**

Echlin<sup>®</sup> has over 250 Oil Pressure Switches representing almost 270 million repair opportunities. Our industry-leading coverage gets better all the time as we frequently release new Switches for import and domestic vehicles.

For the most recent applications, check the online catalog at NAPAEchlin.com.

Oil pressure switches are critical to monitoring the health of engine oiling systems. Echlin<sup>®</sup> Oil Pressure Switches undergo computercontrolled calibration to ensure precise performance in all conditions.

**Easier Installation** 

Includes pre-applied thread sealant for an easy installation

**Accurate Pressure Reading** 

Thick, film-printed circuits are calibrated using a laser-etching welding system, which ensures accurate reading of oil pressure

### **Echlin<sup>®</sup> Oil Pressure Switches**

NAPAEchlin.com

all operating conditions