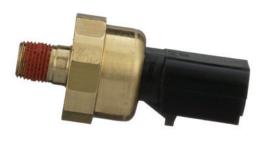

### **Oil Pressure Switches**

Echlin<sup>®</sup> has over 250 Oil Pressure Switches representing almost 270 million repair opportunities. Our industry-leading coverage gets better all the time as we frequently release new Switches for import and domestic vehicles.

For the most recent applications, check the online catalog at NAPAEchlin.com.

Oil pressure switches are critical to monitoring the health of engine oiling systems. Echlin<sup>®</sup> Oil Pressure Switches undergo computercontrolled calibration to ensure precise performance in all conditions.

**Easier Installation** 

Includes pre-applied thread sealant for an easy installation

**Accurate Pressure Reading** 

Thick, film-printed circuits are calibrated using a laser-etching welding system, which ensures accurate reading of oil pressure

### **Echlin<sup>®</sup> Oil Pressure Switches**

NAPAEchlin.com

all operating conditions