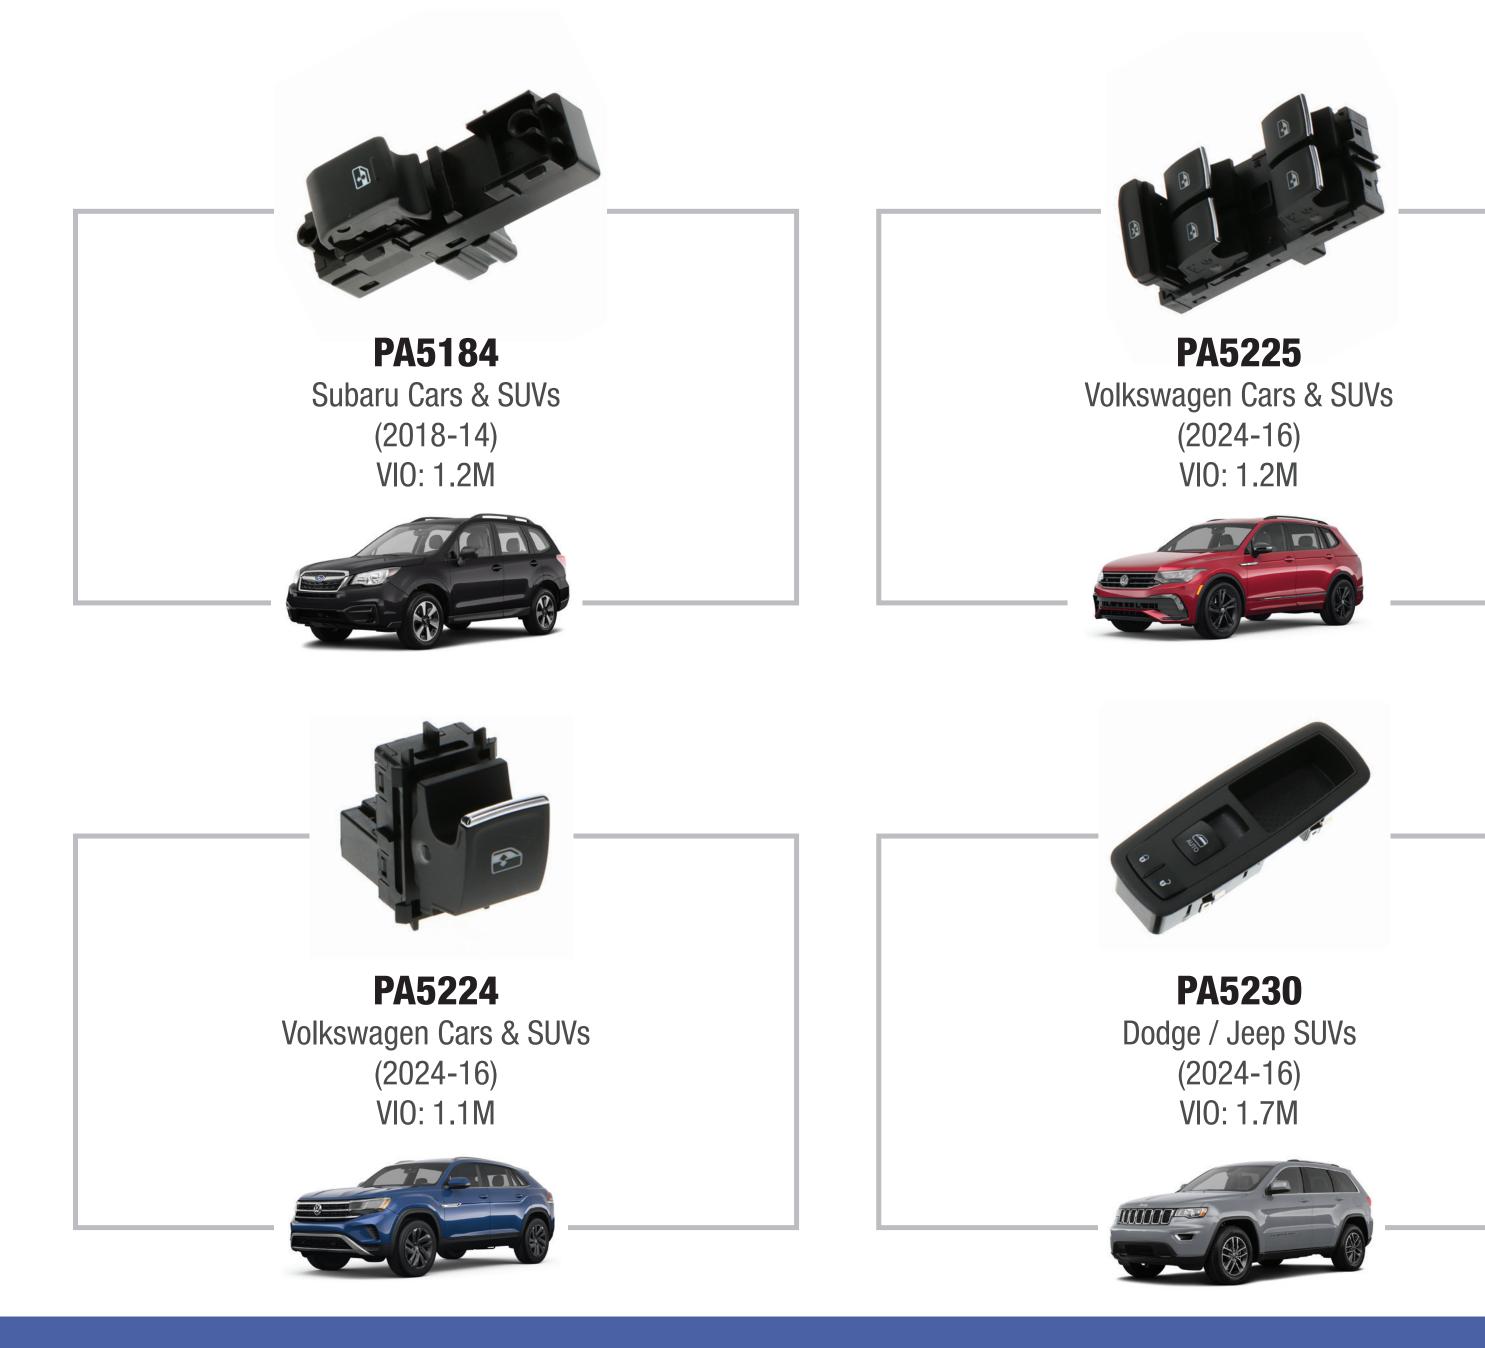

## **Top Movers: Power Window Switches**

Echlin<sup>®</sup> Relays are the product of highquality design, manufacturing and testing. With over 1,300 different Relays available, Echlin<sup>®</sup> has the Relay you want with the quality and performance your customers need.

### MPORT APPLICATIONS

PA5217 Kia Sportage (2017-11)

PA1697 Honda Civic (2011-06)

### DOMESTIC APPLICATIONS

PA1426 GM Trucks & SUVs (2017-07)

PA1510 GM Trucks & SUVs (2008-03)