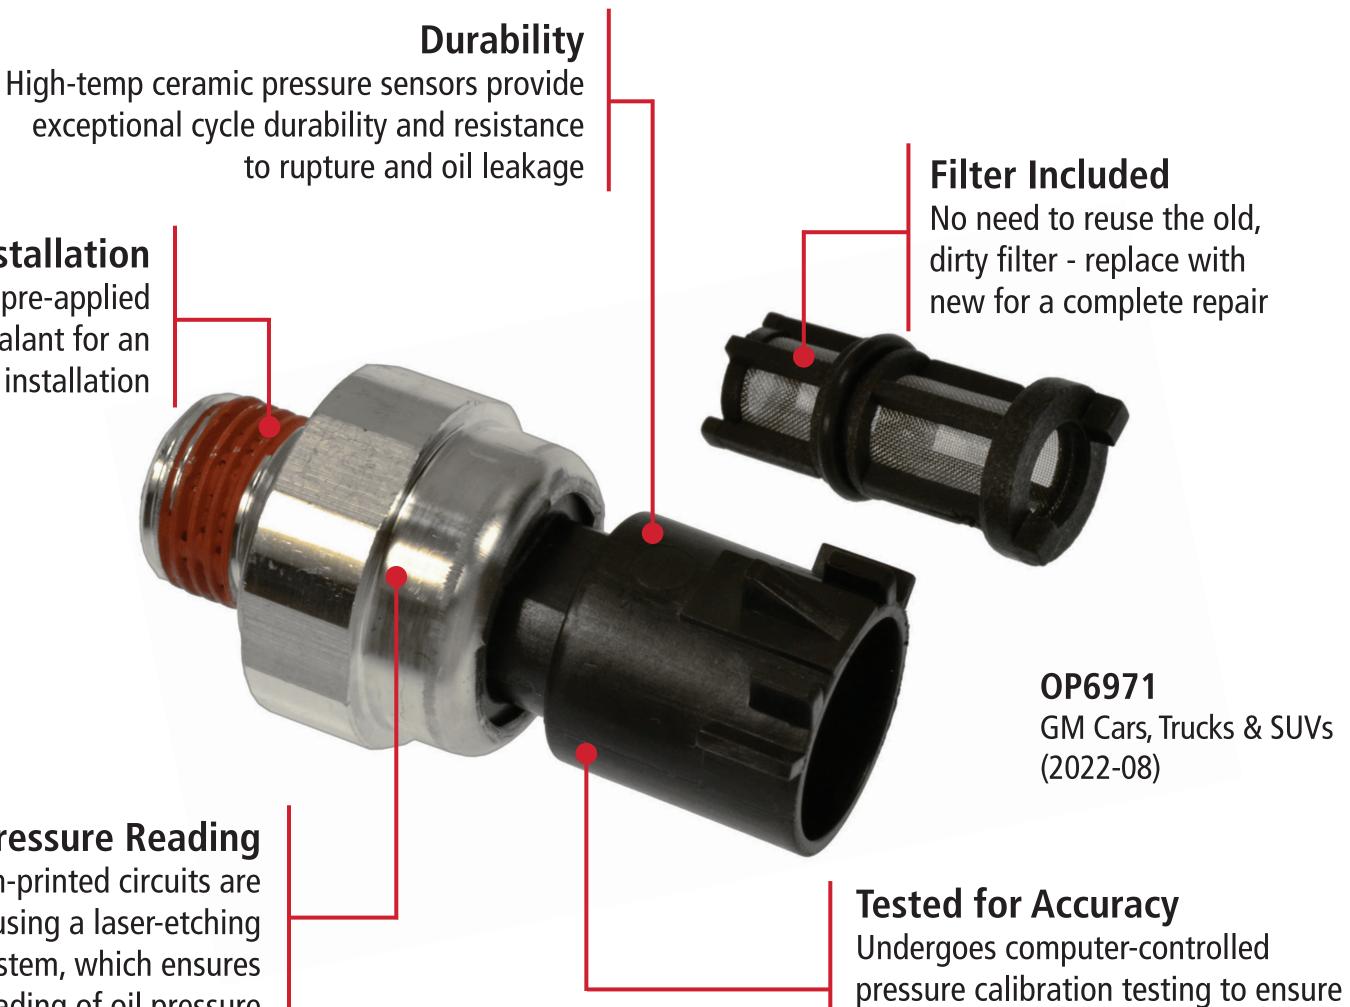

**Easier Installation** 

Includes pre-applied thread sealant for an easy installation

**Accurate Pressure Reading** 

Thick, film-printed circuits are calibrated using a laser-etching welding system, which ensures accurate reading of oil pressure

### **Echlin<sup>®</sup> Oil Pressure Switches**

NAPAEchlin.com

all operating conditions

### DOMESTIC APPLICATIONS

(NAPA) ECHLIN.

**OP6196** GM Cars, Trucks, SUVs & Vans (2009-97)

**Oil Pressure Switches** 

**OP6971** GM Cars, Trucks, SUVs & Vans (2022-09)

**OP6612** Multiple Makes Cars, Trucks, SUVs & Vans (2020-70)