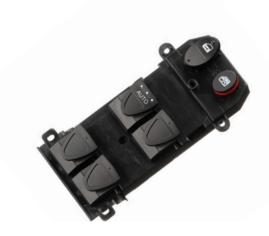

### MPORT APPLICATIONS

PA5217 Kia Sportage (2017-11)

PA1697 Honda Civic (2011-06)

### DOMESTIC APPLICATIONS

PA1426 GM Trucks & SUVs (2017-07)

PA1510 GM Trucks & SUVs (2008-03)

## **Top Movers: Power Window Switches**

Echlin<sup>®</sup> Relays are the product of highquality design, manufacturing and testing. With over 1,300 different Relays available, Echlin<sup>®</sup> has the Relay you want with the quality and performance your customers need.