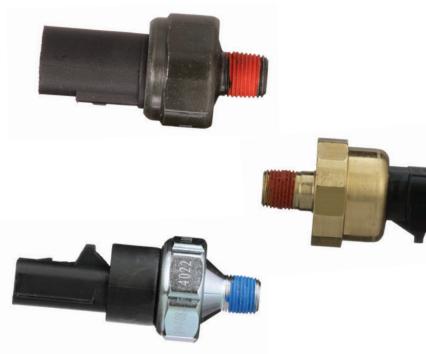

#### **Pressure and Vacuum Switches**

**Oil Pressure Switches** Power Steering Pressure Switches Transmission Oil Pressure Switches Valve Timing Oil Pressure Switches

### **Oil Pressure Switches**

Echlin<sup>®</sup> has over 250 Oil Pressure Switches representing almost 270 million repair opportunities. Our industry-leading coverage gets better all the time as we frequently release new Switches for import and domestic vehicles.

For the most recent applications, check the online catalog at NAPAEchlin.com.

Oil pressure switches are critical to monitoring the health of engine oiling systems. Echlin<sup>®</sup> Oil Pressure Switches undergo computercontrolled calibration to ensure precise performance in all conditions.