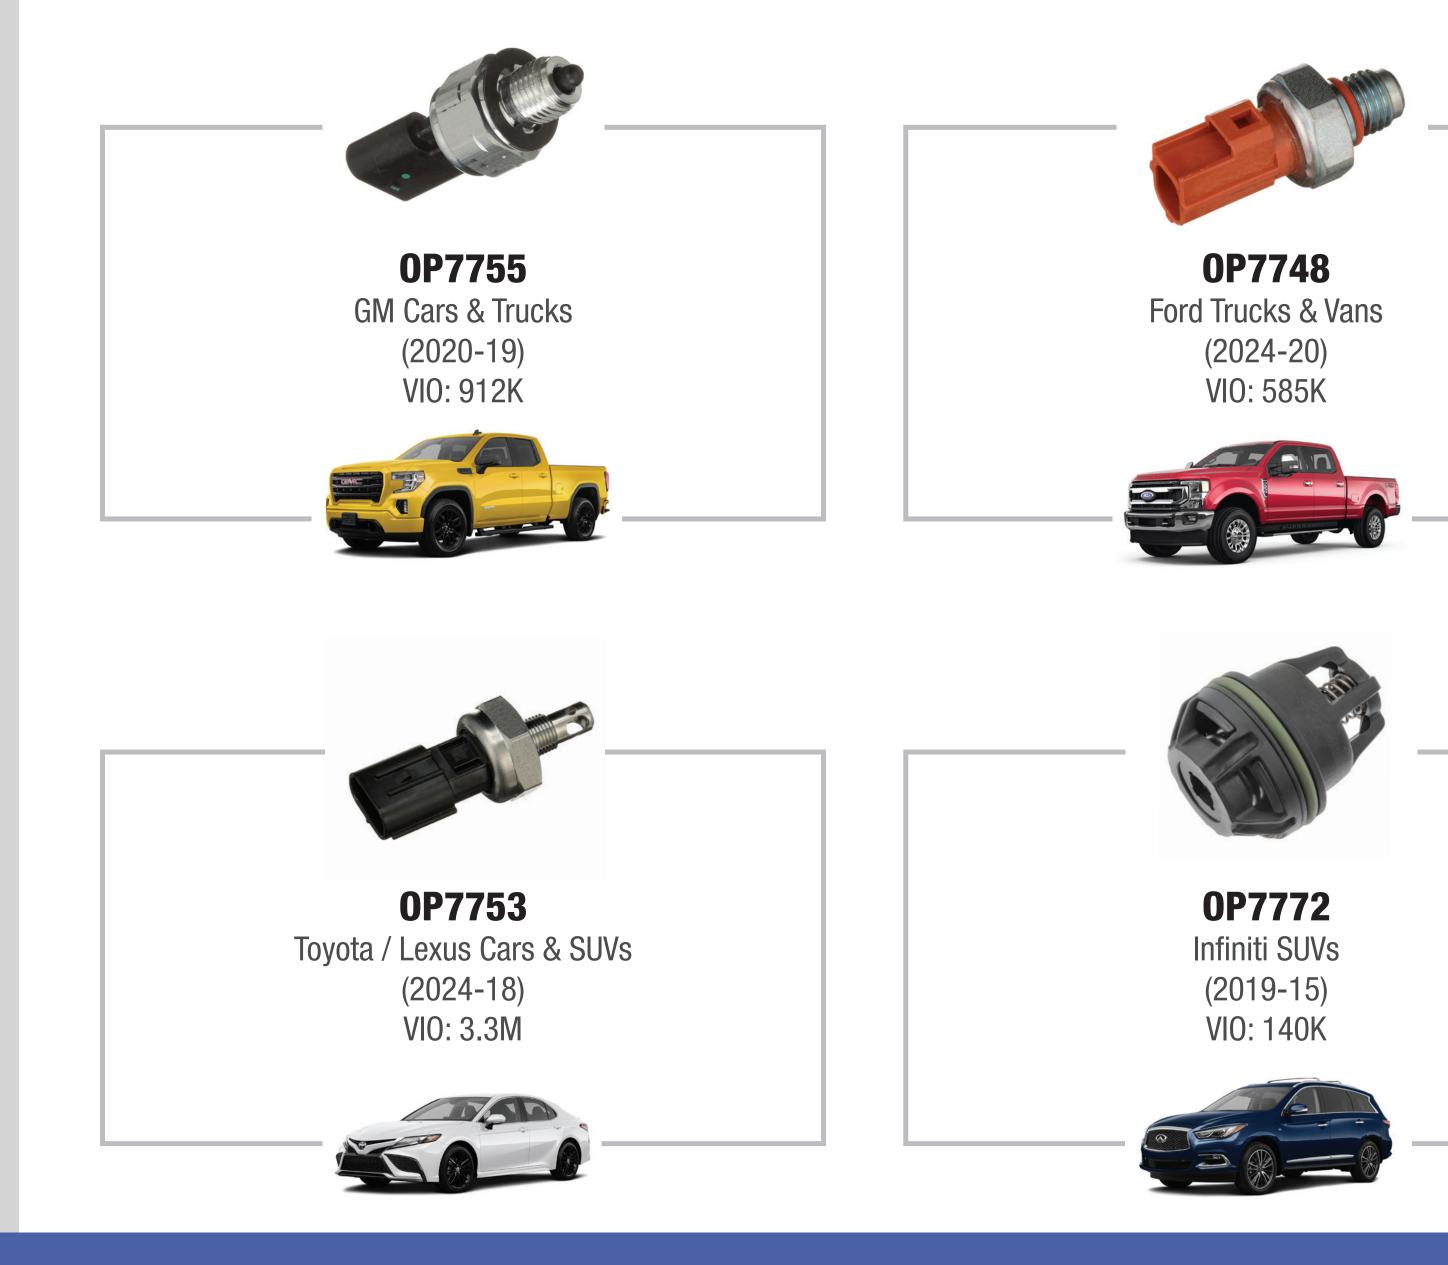

## **Top Movers: Oil Pressure Switches**

### L V P O RT APPLICATIONS

**OP6730** Hyundai / Kia Cars & SUVs (2023-03)

**OP6163** Toyota / Lexus Cars, Trucks & SUVs (2024-92)

### DOMESTIC APPLICATIONS

(NAPA) ECHLIN.

**OP6196** GM Cars, Trucks, SUVs & Vans (2009-97)

**Oil Pressure Switches** 

**OP6971** GM Cars, Trucks, SUVs & Vans (2022-09)

**OP6612** Multiple Makes Cars, Trucks, SUVs & Vans (2020-70)

**OP6775** Honda / Acura Cars, Trucks & SUVs (2019-84)

**OP6115** Nissan / Infiniti Cars, Trucks, SUVs & Vans (2020-84)

**OP6889** Ford / Lincoln / Mercury Cars, Trucks, SUVs & Vans (2024-97)

**OP6185** Chrysler / Dodge / Jeep / RAM Cars, Trucks, SUVs & Vans (2017-99)

**OP6722** Chrysler / Dodge / Jeep / RAM Trucks, SUVs & Vans (2013-02)

Echlin<sup>®</sup> Ignition Switches are a direct replacement to the original. They are designed for precise function and easy installation.