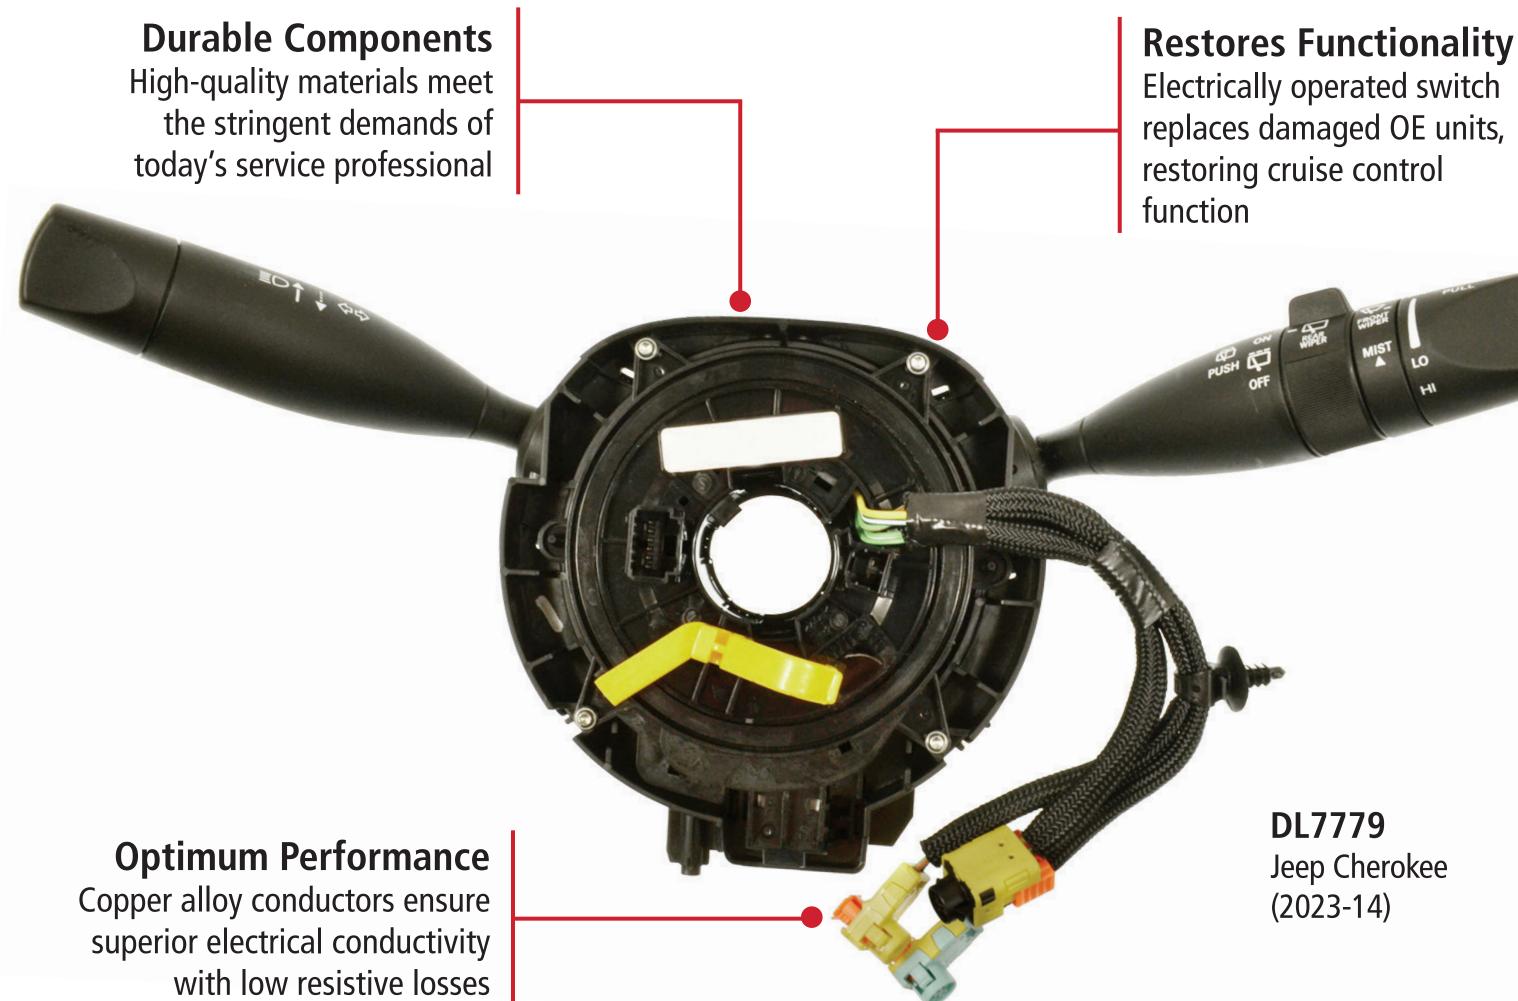

Echlin<sup>®</sup> offers thousands of directreplacement interior and driver/passengeroperated switches. All Echlin<sup>®</sup> interior Switches are designed and manufactured for a precise fit and correct on-vehicle performance. Interior Switches are also entirely powertrain neutral.

### **Echlin<sup>®</sup> Combination Switches**

## **Top Movers: Combination Switches**

**DL7194** Toyota Cars & SUVs (2015-05)

**DL7330 Nissan Sentra** (2012-07)