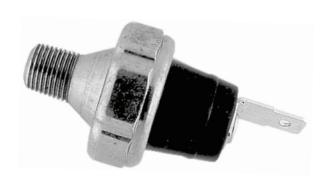

### **Oil Pressure Switches**

Echlin<sup>®</sup> has over 250 Oil Pressure Switches representing almost 270 million repair opportunities. Our industry-leading coverage gets better all the time as we frequently release new Switches for import and domestic vehicles.

For the most recent applications, check the online catalog at NAPAEchlin.com.

Oil pressure switches are critical to monitoring the health of engine oiling systems. Echlin<sup>®</sup> Oil Pressure Switches undergo computercontrolled calibration to ensure precise performance in all conditions.

**Easier Installation** 

Includes pre-applied thread sealant for an easy installation

**Accurate Pressure Reading** 

Thick, film-printed circuits are calibrated using a laser-etching welding system, which ensures accurate reading of oil pressure

### **Echlin<sup>®</sup> Oil Pressure Switches**

NAPAEchlin.com

all operating conditions