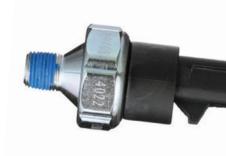

**OP6722** Chrysler / Dodge / Jeep / RAM Trucks, SUVs & Vans (2013-02)

Echlin<sup>®</sup> Ignition Switches are a direct replacement to the original. They are designed for precise function and easy installation.

Ignition Switches are also 100% powertrain neutral, meaning they will represent service opportunities for years to come.

#### Performs in **Extreme Conditions**

Copper alloy conductors ensure superior electrical conductivity with low resistive losses

> KS7515 Honda Cars & SUVs (2013-08)

### **Echlin® Ignition Switch with Lock Cylinder**

Constructed for Durability High-grade aluminum to ensure durability

**Designed and Tested** for Performance **Ensures superior mechanical** and electrical switching performance