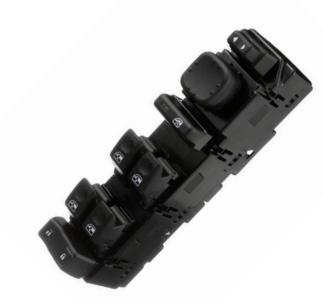

### **Power Window Switches**

Echlin<sup>®</sup> offers more than 1,500 Power Window Switches. New Power Window Switches, along with Cruise Control Switches, Power Seat Switches, and other interior Switches are being introduced regularly.

## **Top Movers: Power Window Switches**

Echlin<sup>®</sup> Relays are the product of highquality design, manufacturing and testing. With over 1,300 different Relays available, Echlin<sup>®</sup> has the Relay you want with the quality and performance your customers need.