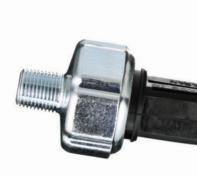

### **Oil Pressure Switches**

Echlin<sup>®</sup> has over 250 Oil Pressure Switches representing almost 270 million repair opportunities. Our industry-leading coverage gets better all the time as we frequently release new Switches for import and domestic vehicles.

For the most recent applications, check the online catalog at NAPAEchlin.com.

Oil pressure switches are critical to monitoring the health of engine oiling systems. Echlin<sup>®</sup> Oil Pressure Switches undergo computercontrolled calibration to ensure precise performance in all conditions.

**Easier Installation** 

Includes pre-applied thread sealant for an easy installation

**Accurate Pressure Reading** 

Thick, film-printed circuits are calibrated using a laser-etching welding system, which ensures accurate reading of oil pressure

### **Echlin<sup>®</sup> Oil Pressure Switches**

NAPAEchlin.com

all operating conditions