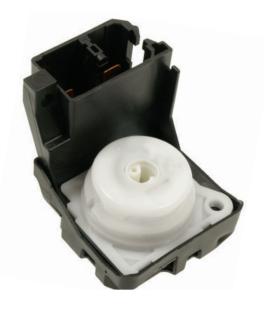

**OP6722** Chrysler / Dodge / Jeep / RAM Trucks, SUVs & Vans (2013-02)

Echlin<sup>®</sup> Ignition Switches are a direct replacement to the original. They are designed for precise function and easy installation.

Ignition Switches are also 100% powertrain neutral, meaning they will represent service opportunities for years to come.