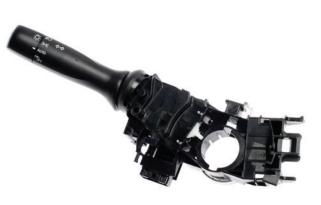

### **Echlin<sup>®</sup> Combination Switches**

## **Top Movers: Combination Switches**

**DL7194** Toyota Cars & SUVs (2015-05)

**DL7330 Nissan Sentra** (2012-07)