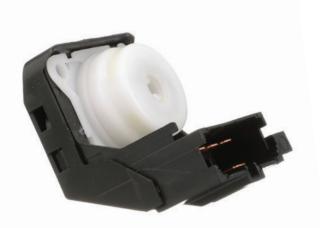

### **Oil Pressure Switches**

Echlin<sup>®</sup> has over 250 Oil Pressure Switches representing almost 270 million repair opportunities. Our industry-leading coverage gets better all the time as we frequently release new Switches for import and domestic vehicles.

For the most recent applications, check the online catalog at NAPAEchlin.com.

Oil pressure switches are critical to monitoring the health of engine oiling systems. Echlin<sup>®</sup> Oil Pressure Switches undergo computercontrolled calibration to ensure precise performance in all conditions.

**Easier Installation** 

Includes pre-applied thread sealant for an easy installation

**Accurate Pressure Reading** 

Thick, film-printed circuits are calibrated using a laser-etching welding system, which ensures accurate reading of oil pressure

### **Echlin<sup>®</sup> Oil Pressure Switches**

NAPAEchlin.com

all operating conditions