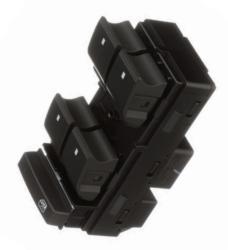

### **Power Window Switches**

Echlin<sup>®</sup> offers more than 1,500 Power Window Switches. New Power Window Switches, along with Cruise Control Switches, Power Seat Switches, and other interior Switches are being introduced regularly.

## **Top Movers: Power Window Switches**

Echlin<sup>®</sup> Relays are the product of highquality design, manufacturing and testing. With over 1,300 different Relays available, Echlin<sup>®</sup> has the Relay you want with the quality and performance your customers need.