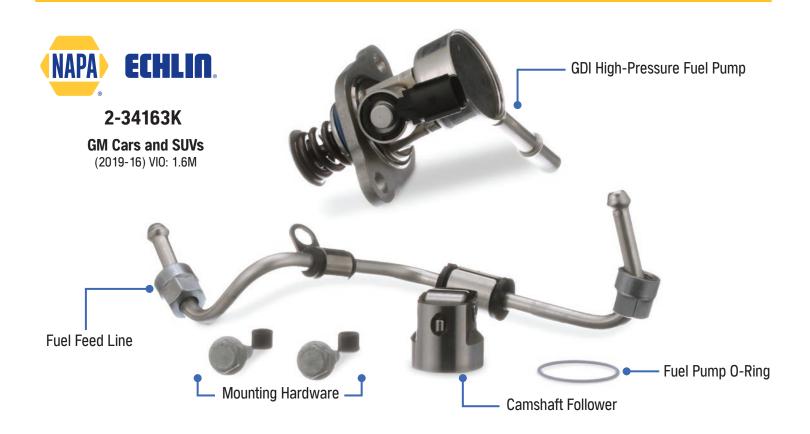

## The All-in-One High-Pressure Fuel Pump Solution

New, GDI-high pressure fuel pump Kits make it easier to perform a complete service.

What's inside the Echlin® box...
precision manufacturing and
everything needed for a complete
repair. What's in your box?

Echlin® Kits are available for popular import and domestic applications, and include the components needed to optimize GDI fuel pressure:

- High-Pressure Fuel Pump
- Cam Follower
- Mounting Hardware
- Seals

Precision-manufactured kits include everything required for a complete service