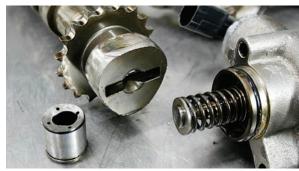

#### **Problem:**

Fault codes P0087 (fuel pressure is too low) or P0088 (fuel pressure is too high) can be caused of a failed GDI high-pressure fuel pump OR a failed camshaft follower.

#### **Echlin® Solution:**

Installing a new high-pressure pump with a new cam follower helps ensure correct fuel pressure in the GDI system.