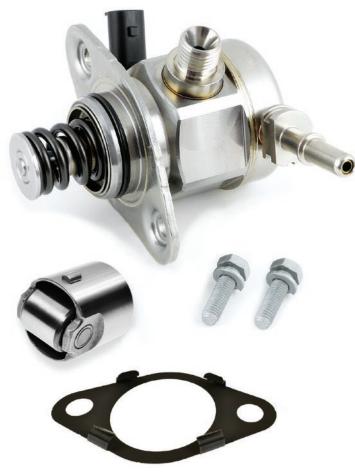

## The All-in-One High-Pressure Fuel Pump Solution

New, GDI-high pressure fuel pump Kits make it easier to perform a complete service.

What's inside the Echlin® box...
precision manufacturing and
everything needed for a complete
repair. What's in your box?

Echlin® Kits are available for popular import and domestic applications, and include the components needed to optimize GDI fuel pressure:

- High-Pressure Fuel Pump
- Cam Follower
- Mounting Hardware
- Seals

Precision-manufactured kits include everything required for a complete service