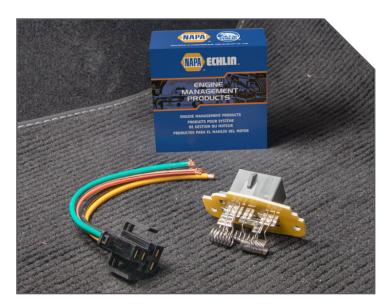

## HIGH-TEMP BLOWER MOTOR RESISTOR CONNECTOR KITS

 A high-temp connector that withstands excessive heat is paired with a premium, direct-fit resistor for a complete repair

#### **Pro Training Tech Tip:**

Use an inductive amp clamp to check that the blower motor current draw is less than 80% of the fuse rating on high. If the current is too high, replace the blower motor. Otherwise, the new resistor will fail too.