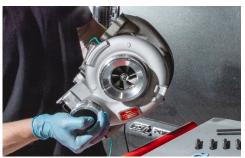

#### **TURBOCHARGER KITS**

- Include everything needed for a complete and trouble-free installation, including required hardware
- New, no-core Turbocharger Kits are available for gas, diesel, domestic and import applications

#### **Pro Training Tech Tip:**

A turbo failure can send oil and metal debris through the intake. The entire intake system, including the intercooler, should be thoroughly inspected.