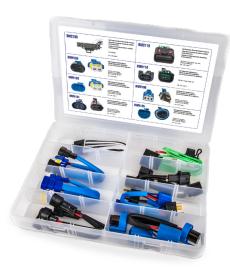

### **ECHLIN® & TECH EXPERT® KITS & MULTIPACKS**

Echlin® and Tech Expert® offer hundreds of Kits and Multipacks to help technicians save time and do the job right.

Echlin® and Tech Expert® Kits give technicians more: Improvements over the OE design to address known flaws, and more components in the box to perform a complete repair and prevent comebacks.

Our Multipacks make it easier to replace failed components with allnew, matched sets.