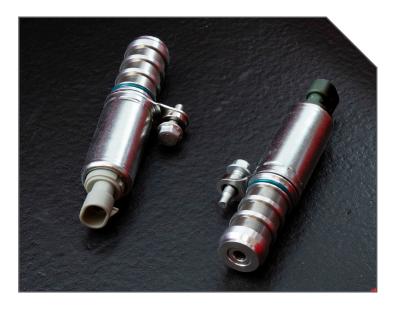

## VARIABLE VALVE TIMING SOLENOID KITS

- Improved designs that address OE weak points, optimize lubrication, and provide a longer service life
- Feature color-coded VVT Solenoids with hardware for a complete repair