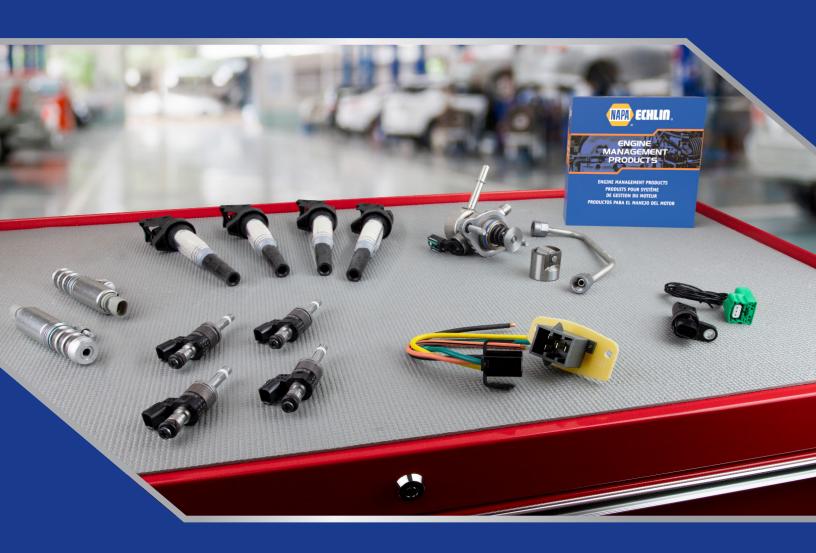

### **ECHLIN® & TECH EXPERT® KITS & MULTIPACKS**

Echlin® and Tech Expert® offer hundreds of Kits and Multipacks to help technicians save time and do the job right.

Echlin® and Tech Expert® Kits give technicians more: Improvements over the OE design to address known flaws, and more components in the box to perform a complete repair and prevent comebacks.

Our Multipacks make it easier to replace failed components with allnew, matched sets.

### Echlin® and Tech Expert® Connector Kits save technicians time

Park Assist Sensor Connector Kit EMPK13

Electrical Connector Kit EMPK15

High-Temperature Connector Kit EMPK21