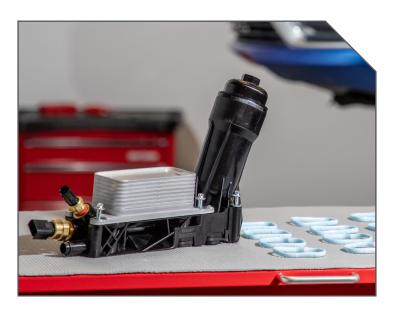

#### **OIL FILTER HOUSING KITS**

- Feature design improvements over the original to prevent oil leaks
- Assembled from the factory with both sensors and heat exchanger already installed, and includes new gaskets
- High-strength synthetic housing matches the thermal characteristics of the original for correct oil cooling