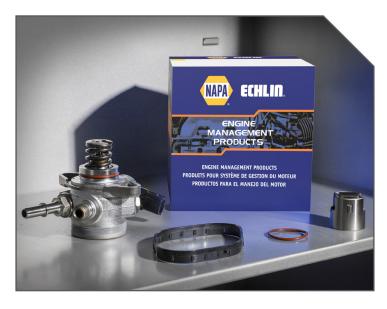

### GDI HIGH-PRESSURE FUEL PUMP KITS

- High-quality, all-in-one solution for servicing GDI high-pressure fuel systems
- Award-winning Kits include everything needed for a complete service — GDI high-pressure fuel pump, camshaft follower, and seals and hardware