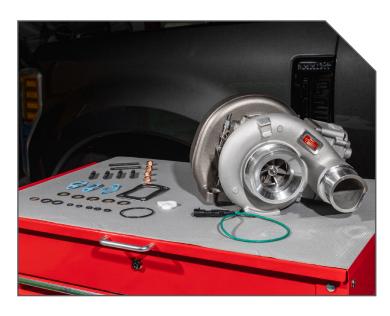

#### **TURBOCHARGER KITS**

- Include everything needed for a complete and trouble-free installation, including required hardware
- New, no-core Turbocharger Kits are available for gas, diesel, domestic and import applications

#### **Pro Training Tech Tip:**

A turbo failure can send oil and metal debris through the intake. The entire intake system, including the intercooler, should be thoroughly inspected.