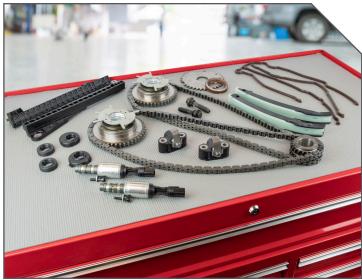

## VARIABLE VALVE TIMING SERVICE KITS

- Ford 5.4L engines feature highly technical VVT systems with high OE failure rates
- This complete VVT Service Kit solves the OE problem and includes everything needed for a complete job solenoids, sprockets, timing chain, guide, tensioner, arm, seals, crankshaft wheel, and gaskets