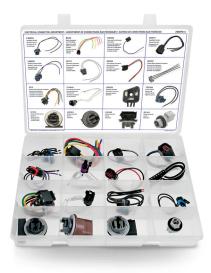

### Echlin® and Tech Expert® Connector Kits save technicians time

Park Assist Sensor Connector Kit EMPK13

Electrical Connector Kit EMPK15

High-Temperature Connector Kit EMPK21