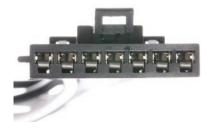

# High-Temperature Connector Kit

(EMPK21)

- Includes our most popular Tech Expert® by NAPA® Echlin® High-Temperature Connectors
- Applications for Blower Motor Resistors, Headlight Harnesses, and Cornering Lamp Harnesses
- Plug-and-Play Simplicity: Factoryassembled connectors and extended lead wires make installation quick

|        |     |      | EMPK21 Contents |
|--------|-----|------|-----------------|
| Part # | Qty | Bulb | Description     |
|        |     |      |                 |

| Part # | Qty | Bulb | Description                                      |
|--------|-----|------|--------------------------------------------------|
| HWH101 | 2   | H11  | Cornering Lamp Harness                           |
| HWH103 | 2   | 9005 | High-Temperature Headlight Harness               |
| HWH104 | 2   | 9006 | High-Temperature Headlight Harness               |
| HWH105 | 2   | 9004 | High-Temperature Headlight Harness               |
| HWH106 | 2   | H4   | High-Temperature Headlight Harness               |
| HWH110 | 2   | H13  | High-Temperature Headlight Harness               |
| BMC100 | 1   | N/A  | High-Temperature Blower Motor Resistor Connector |
| BMC119 | 1   | N/A  | High-Temperature Blower Motor Resistor Connector |