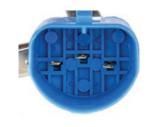

#### **BMC100**

**High-Temperature Blower Motor Resistor Connector** 

#### **BMC119**

**High-Temperature Blower Motor Resistor Connector** 