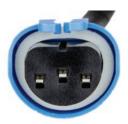

e Headlight Harness               |
| HWH104 | 2   | 9006 | High-Temperature Headlight Harness               |
| HWH105 | 2   | 9004 | High-Temperature Headlight Harness               |
| HWH106 | 2   | H4   | High-Temperature Headlight Harness               |
| HWH110 | 2   | H13  | High-Temperature Headlight Harness               |
| BMC100 | 1   | N/A  | High-Temperature Blower Motor Resistor Connector |
| BMC119 | 1   | N/A  | High-Temperature Blower Motor Resistor Connector |



### ECH EXPERT. NEW PARTS SPOTLIGHT

#### **HWH101**

**High-Temperature Cornering Lamp Harness (H11)** 



#### **HWH103**

**High-Temperature Headlight Harness (9005)** 



#### **HWH104**

**High-Temperature Headlight Harness (9006)** 





#### **HWH105**

**High-Temperature Headlight Harness (9004)** 





#### **HWH106**

**High-Temperature Headlight Harness (H4)** 





#### **HWH110**

**High-Temperature Headlight Harness (H13)** 





#### **BMC100**

**High-Temperature Blower Motor Resistor Connector** 



#### **BMC119**

**High-Temperature Blower Motor Resistor Connector**