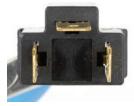

#### **BMC100**

**High-Temperature Blower Motor Resistor Connector** 

#### **BMC119**

**High-Temperature Blower Motor Resistor Connector** 