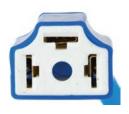

#### **BMC100**

**High-Temperature Blower Motor Resistor Connector** 

#### **BMC119**

**High-Temperature Blower Motor Resistor Connector** 