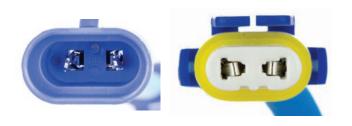

#### **HWH101**

**High-Temperature Cornering Lamp Harness (H11)** 

#### **HWH103**

**High-Temperature Headlight Harness (9005)** 

#### **HWH104**

**High-Temperature Headlight Harness (9006)** 

#### **HWH105**

**High-Temperature Headlight Harness (9004)** 

#### **HWH106**

**High-Temperature Headlight Harness (H4)** 

#### **HWH110**

**High-Temperature Headlight Harness (H13)** 