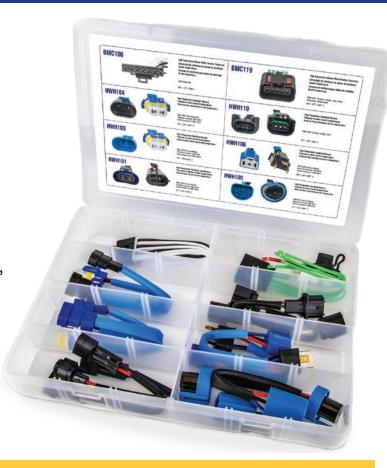

## **NEW PARTS SPOTLIGHT**

**High-Temperature Connector Kit** 

# High-Temperature Connector Kit

(EMPK21)

- Includes our most popular Tech Expert® by NAPA® Echlin® High-Temperature Connectors
- Applications for Blower Motor Resistors, Headlight Harnesses, and Cornering Lamp Harnesses
- Plug-and-Play Simplicity: Factoryassembled connectors and extended lead wires make installation quick

|        |     |      | EMPK21 Contents |
|--------|-----|------|-----------------|
| Part # | Qty | Bulb | Description     |
|        |     |      |                 |

| Part # | Qty | Bulb | Description                                      |
|--------|-----|------|--------------------------------------------------|
| HWH101 | 2   | H11  | Cornering Lamp Harness                           |
| HWH103 | 2   | 9005 | High-Temperature Headlight Harness               |
| HWH104 | 2   | 9006 | High-Temperature Headlight Harness               |
| HWH105 | 2   | 9004 | High-Temperature Headlight Harness               |
| HWH106 | 2   | H4   | High-Temperature Headlight Harness               |
| HWH110 | 2   | H13  | High-Temperature Headlight Harness               |
| BMC100 | 1   | N/A  | High-Temperature Blower Motor Resistor Connector |
| BMC119 | 1   | N/A  | High-Temperature Blower Motor Resistor Connector |