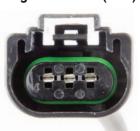

#### **HWH101**

**High-Temperature Cornering Lamp Harness (H11)** 

#### **HWH103**

**High-Temperature Headlight Harness (9005)** 

#### **HWH104**

**High-Temperature Headlight Harness (9006)** 

#### **HWH105**

**High-Temperature Headlight Harness (9004)** 

#### **HWH106**

**High-Temperature Headlight Harness (H4)** 

#### **HWH110**

**High-Temperature Headlight Harness (H13)** 