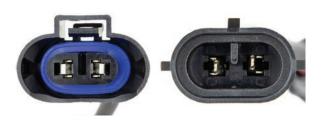

#### **HWH101**

**High-Temperature Cornering Lamp Harness (H11)** 

#### **HWH103**

**High-Temperature Headlight Harness (9005)** 

#### **HWH104**

**High-Temperature Headlight Harness (9006)** 

#### **HWH105**

**High-Temperature Headlight Harness (9004)** 

#### **HWH106**

**High-Temperature Headlight Harness (H4)** 

#### **HWH110**

**High-Temperature Headlight Harness (H13)** 