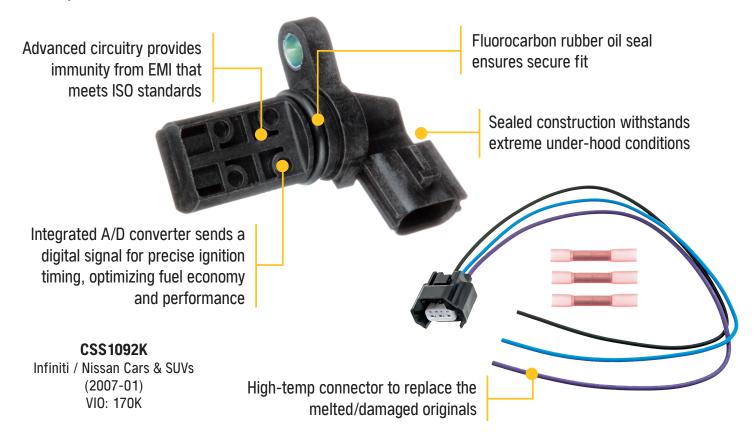

What's inside the NAPA® Echlin® box...
Advanced engineering, precision
manufacturing and comprehensive
testing. What's in Your Box?

NAPA® Echlin® Cam and Crank Sensors also feature advanced circuitry to protect against stray magnetic fields and power spikes. Best of all, you can recommend NAPA® Echlin® Cam and Crank Sensors with confidence knowing that each component has been end-of-line tested for timing, pulse width and signal amplitude.

# KITS FOR A COMPLETE JOB

NAPA® Echlin® Camshaft Sensor Kits contain camshaft sensors along with high-temperature connectors to replace the damaged originals

As an expert manufacturer, you know what to expect every time you open our box. Can your supplier say the same?

#### NAPA® ECHLIN® SOLUTION:

A new, advanced-engineered Camshaft Sensor with an integrated A/D convertor and new high-temp connector for a complete service

We offer 25 NAPA® Echlin® Camshaft Sensor Kits for popular applications. For our complete offering, visit NAPAEchlin.com.