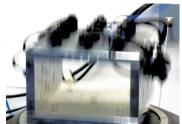

## OUR EXTENSIVE TESTING ENSURES DURABILITY AND PERFORMANCE

Sensors undergo 48-64-hour vibration tests and chamber testing cycles from -40°F to 257°F to ensure a long service life in extreme conditions.