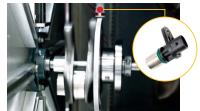

#### **OE PROBLEM:**

Camshaft sensors on Nissan / Infiniti applications are known for their high failure rates