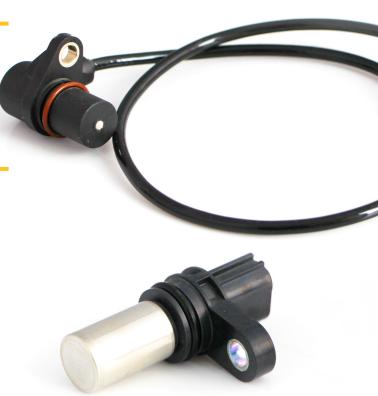

# KITS FOR A COMPLETE JOB

NAPA® Echlin® Camshaft Sensor Kits contain camshaft sensors along with high-temperature connectors to replace the damaged originals

As an expert manufacturer, you know what to expect every time you open our box. Can your supplier say the same?

### NAPA® Echlin® Camshaft Sensor Kits

#### NAPA® ECHLIN® SOLUTION:

A new, advanced-engineered Camshaft Sensor with an integrated A/D convertor and new high-temp connector for a complete service

We offer 25 NAPA® Echlin® Camshaft Sensor Kits for popular applications. For our complete offering, visit NAPAEchlin.com.